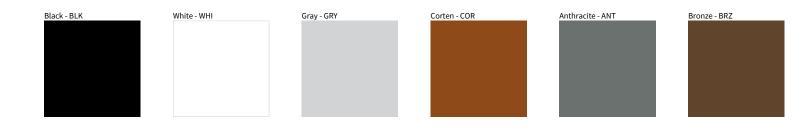

## **ONE 2.0 SURFACE** COLOR FINISH CHART

| PROJECT  |   |
|----------|---|
| ТҮРЕ     |   |
| NOTES    |   |
| QUANTITY | _ |
| DATE     | _ |

Digital: Not all screens are calibrated the same, and therefore, colors will appear differently between screens.